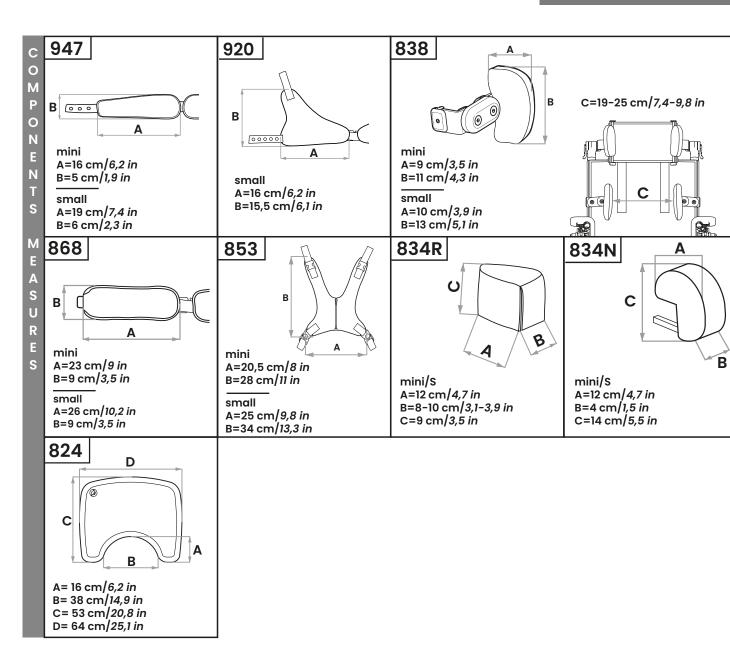

- Multiadjustable padded pelvic side supports for greater containment. Adjustable in width, rotation and depth.
- · Safe adjustments without any risk of losing the screw.
- Seat tilted by gas spring; adjustable in depth and width thanks to padded pelvic side supports.
- Legrest adjustable in height and tilt with physiological fulcrum, such as to make the adjustment comfortable. Adjustable in depth with the seat.
- Calf rests adjustable in height and depth.
- Footrests tilting and adjustable in flexion-extension.
- Twin solid wheels, 75 mm swiveling, all equipped with parking brakes.