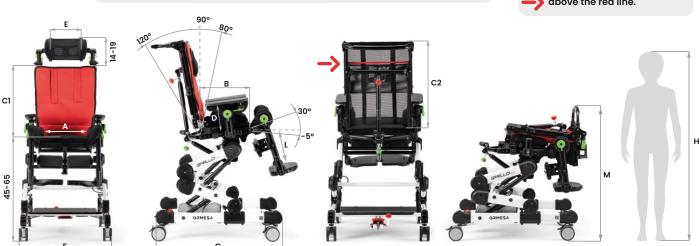

## measures table with and without postural headrest

|       | Α           | В           | Cl           | C2           | D          | E      | F       | G       | L           | М       | Tot.<br>weight | Max.<br>load | User<br>height(H) |
|-------|-------------|-------------|--------------|--------------|------------|--------|---------|---------|-------------|---------|----------------|--------------|-------------------|
| Small | 20-30 cm    | 20-30 cm    | 35-47 cm     | 35-60 cm     | 15-20 cm   | 17 cm  | 53 cm   | 65 cm   | 20-31 cm    | 68 cm   | 22,6 kg        | 35 kg        | 90-120 cm         |
|       | 7,8-11,8 in | 7,8-11,8 in | 13,7-18,5 in | 13,7-23,6 in | 5,9-7,8 in | 6,6 in | 20,8 in | 25,5 in | 7,8-12,2 in | 26,7 in | 49,8 lb        | 77,1 lb      | 35,4-47,2 in      |