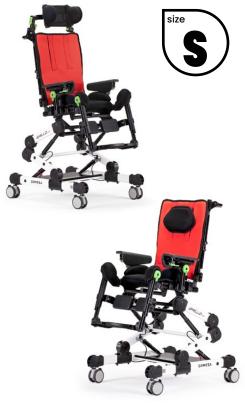

• MADE IN ITALY SINCE 1980 •

ORDER FORM **GRILLO ADAPTIVE SEATING** size SMALL

• MADE IN ITALY SINCE 1980 •

## ORDER FORM GRILLO ADAPTIVE SEATING size SMALL