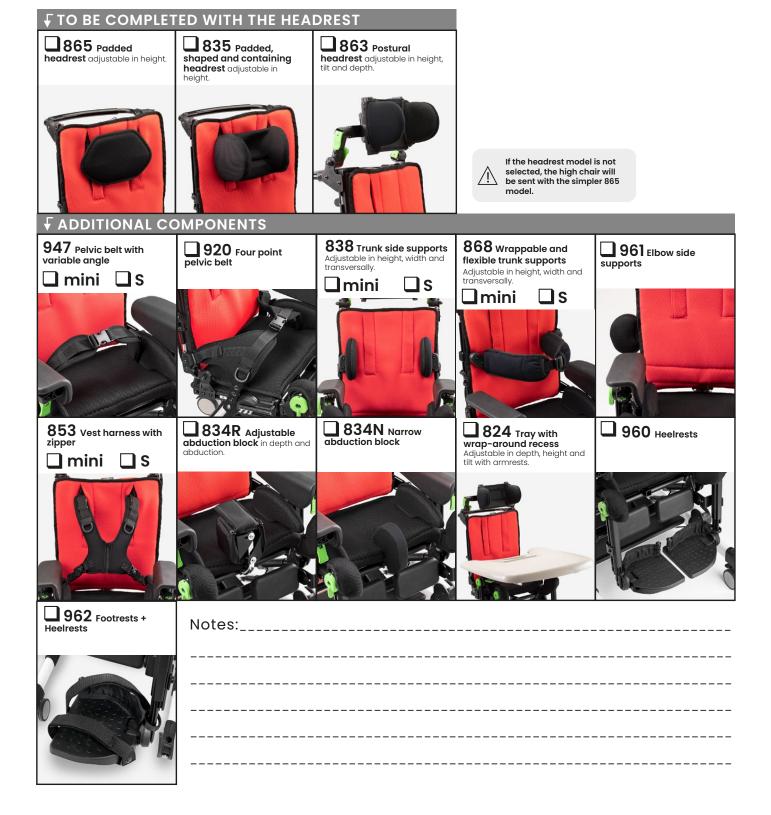

| Cl           | C2           | D          | E      | F       | G       | L           | М       | Tot.<br>weight | Max.<br>load | User<br>height(H) |
|-------|-------------|-------------|--------------|--------------|------------|--------|---------|---------|-------------|---------|----------------|--------------|-------------------|
| Small | 20-30 cm    | 20-30 cm    | 35-47 cm     | 35-60 cm     | 15-20 cm   | 17 cm  | 53 cm   | 65 cm   | 20-31 cm    | 68 cm   | 22,6 kg        | 35 kg        | 90-120 cm         |
|       | 7,8-11,8 in | 7,8-11,8 in | 13,7-18,5 in | 13,7-23,6 in | 5,9-7,8 in | 6,6 in | 20,8 in | 25,5 in | 7,8-12,2 in | 26,7 in | 49,8 lb        | 77,1 lb      | 35,4-47,2 in      |



• MADE IN ITALY SINCE 1980 •



ORDER FORM **GRILLO ADAPTIVE SEATING** size SMALL







• MADE IN ITALY SINCE 1980 •



## ORDER FORM GRILLO ADAPTIVE SEATING size SMALL